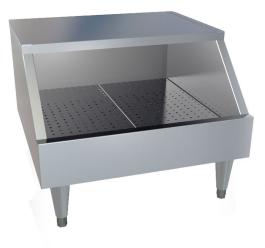

## **STANDARD FEATURES**

- 304 Stainless Steel Welded and Polished Top Assembly, Front, and Ends
  False Bottom
  Removable Perforated Pans
  Includes Ice Chest Cover
  Die-Cast Heavy Duty 6" Stainless Steel Equipment Legs with Adjustable Feet
  Stainless Steel Drain with 1 1/2" Standard Male Pipe Thread (1 1/2" I.P.S. Std. Thread), Gasket and Nut Field Installed