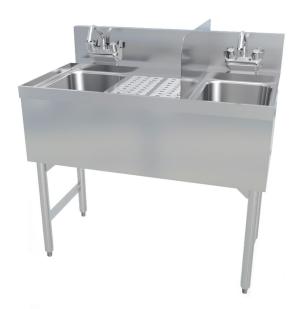

## **Handsink Dump Sink Combo**

SK3-HS21

## **STANDARD FEATURES**

- 304 Stainless Steel, Welded & Polished Top Assembly, Front Apron and Ends, Drainboards, and Backsplash
   Deep-Drawn 304 Stainless Steel Tanks: 10x14x9.75 Bowl

- Deep-Drawn 304 Stainless Steel Tanks: 10x14x9./5 Bowl
  T" Splash Between Sinks
  (2) Splash Mounted Low Lead Compliant Faucets with 4" Centers
  Legs: Steel Tube and Welded Cross-Brace Construction, with
  Corrosion Resistant Hammertone Paint and High-Impact Plastic
  Adjustable Feet
  Trainer Basket Steel Drain with 1 1/2" Standard Male Pipe Thread,
  Gasket, Nut-Field Installed
  Constructed to Meet NSF Specifications

## **MODEL NUMBER:**

- □ SK3-HS21L □ SK3-HS21R
- Model # Description L SK3-HS21L 21 1/4" 37" 36" SK3-HS21R 21 1/4" 36"