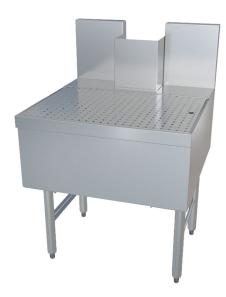

## **Beer Drainer**

CLP24-BD

## **STANDARD FEATURES**

- 304 Stainless Steel, Welded and Polished Top Assembly, Front Apron and Ends

- and Ends
  Removable Perforated Pan with Drain
  Built-In Chase for Beer Dispensing Tower
  11" Front Apron
  Stainless Steel Drain with 1 1/2" Standard Male Pipe Thread (1 1/2" I.P.S. Std. Thread), Gasket and Nut Field Installed
  Legs: Steel Tube and Welded Cross-Brace Construction, with Corrosion Resistant Hammertone Paint and High-Impact Plastic Adjustable Feet

## **MODEL NUMBER:**

□ SDP24-BD □ CLP24-BD

| Model #  | Description | L   | W   | Н   |
|----------|-------------|-----|-----|-----|
| SDP24-BD |             | 19" | 24" | 36" |
| CLP24-BD |             | 24" | 24" | 36" |