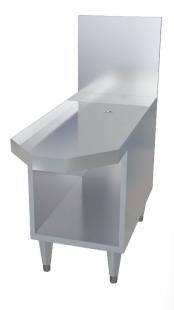

## **MODEL NUMBER:**

□ CL18ES CL24ES

| Model # | Description | L   | w   | Н   |
|---------|-------------|-----|-----|-----|
| CL18ES  |             | 24" | 18" | 36" |
| CL24ES  |             | 24" | 24" | 36" |

## CL24ES

## **STANDARD FEATURES**

- 304 Stainless Steel, Welded and Polished Top Assembly, Ends and Backsplash

- Backsplash 18" Backsplash with 3/4" Turnback Recessed Top Tray with Built-In Drain Open Cabinet Base Stainless Steel Drain with 1 1/2" Standard Male Pipe Thread (1 1/2" I.P.S. Std. Thread), Gasket and Nut Field Installed Die-Cast Heavy Duty 6" Stainless Steel Equipment Legs with Adjustable Feet