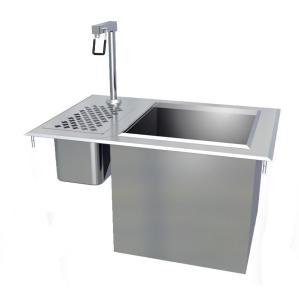

## **MODEL NUMBER:**

| DI-WS-IB |             |     |     |   |
|----------|-------------|-----|-----|---|
| Model #  | Description | L   | w   | Н |
| DI-WS-IB |             | 16" | 24" |   |

## DI-WS-IB

## **STANDARD FEATURES**

- 18 Gauge 304 Stainless Steel Welded and Polished Top Assembly
  Fully Insulated Ice Chest with 30 lb. Storage Capacity and 304 Stainless Steel Ice Chest Liner with 1 1/2" Drain. Exterior of Ice
  Chest Constructed of Corrosion-Resistant Galvannealed Steel.
  Welded Studs Provided for a Secure Easy Countertop Installation
  Water Station has 9"x5"x6" Sink with 1 1/2" Standard Drain
  8" Pedestal Mount Low Lead Compliant Faucet, Push Back Type, Glass Filler, Instantaneous Shutoff, 1/2" IPS
  304 Stainless Steel Removable Anti-Splash Grid
  304 Stainless Steel Two-Piece Removable Cover
  12" Insulated Ice Bin
  Constructed to Meet NSE Specifications

- Constructed to Meet NSF Specifications