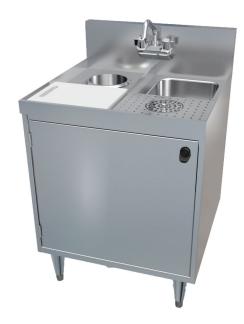

## **Mixing Station with Cabinet**

MS2-HSGR

## **STANDARD FEATURES**

- 304 Stainless Steel Welded and Polished Top Assembly, Cabinet Door and Ends
  6" Deep Sink Bowl with 1 1/2" Drain

- Low Lead Compliant Faucet
   Glass Rinser with Perforated Pan
   High-Density, Non Porous Surface (NSF Approved)

- Dipperwell
   Locking Cabinet Door
   Die-Cast Heavy Duty 6" Stainless Steel Equipment Legs with Adjustable Feet
   Constructed to Meet NSF Specifications

| JOB | ITEM# | QTY# |  |
|-----|-------|------|--|
|     |       |      |  |